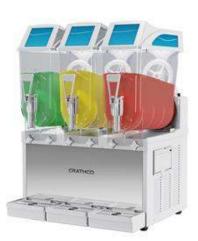

# FROSTY 3, Slush and sherbet machine, with 3x12-litres bowl

### **General Features**

FROSTY is the ideal slushy machine for those who want large-sized equipment with high performance, but with a low investment budget.

FROSTY 3 is the equipment for the production and dispensing of slushie, sherbets and other frozen specialties, with n. 3 tanks with a capacity of 12 litres each.

Tanks work independently and are illuminated with a LED lighting system, for a strong appeal to the consumer, and encouraging impulse purchases.

FROSTY has a double mixing system prevents ice accumulation, for optimum product consistency.