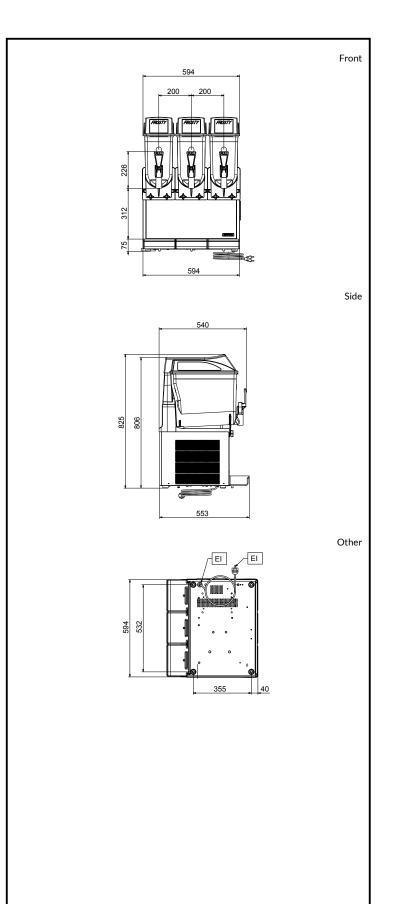

#### **Key Information:**

| Number of bowls:    | 3          |
|---------------------|------------|
| Bowl's capacity:    | 12 lt      |
| Control board:      | Mechanical |
| Dimensions, Width:  | 600 mm     |
| Dimensions, Depth:  | 555 mm     |
| Dimensions, Height: | 825 mm     |
| Net weight:         | 71 kg      |